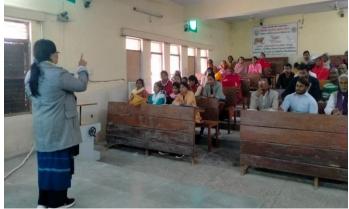

TRAINING OF DIVYANGJANS ON CATTLE HEALTH MANAGEMENT AT CONSTITUENT UNIT (COLLEGE OF VETERINARY SCIENCE) FROM 19 DEC, 2022 TO 23 DEC, 2022

## HON'BLE VICE CHANCELLOR ADDRESSING IN A TRAINING PROGRAMME ON CATTLE HEALTH MANAGEMENT FOR DIVYANGJANS AT CONSTITUENT UNIT (COLLEGE OF VETERINARY SCIENCE &AH) FROM 19.12.2022 TO 23.12.2022