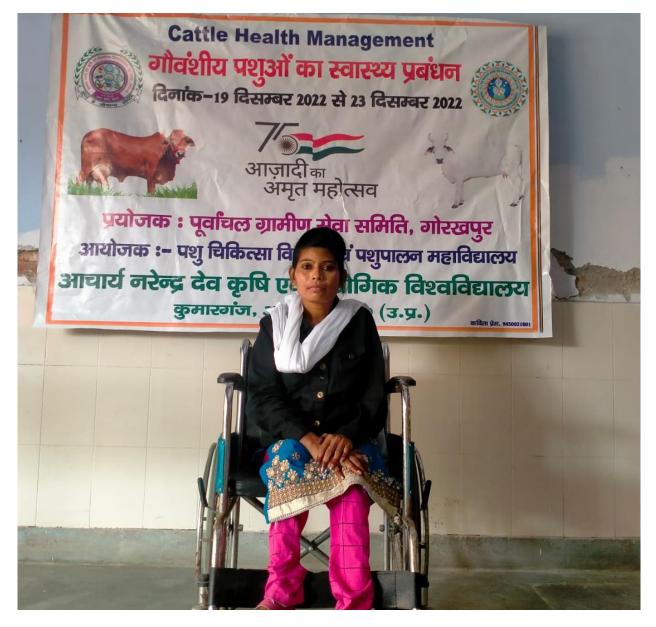

## WHEECHAIR FACILITY FOR DIVYYANGJAN GIRL PARTICIPATED IN A TRAINING PROGRAMME ON CATTLE HEALTH MANAGEMENT AT CONSTITUENT UNIT (COLLEGE OF VETERINARY SCIENCE &AH) FROM 19.12.2022 TO 23.12.2022

## WHEECHAIR FACILITY FOR DIVYYANGJANS PARTICIPATED IN A TRAINING PROGRAMME ON CATTLE HEALTH MANAGEMENT AT CONSTITUENT UNIT (COLLEGE OF VETERINARY SCIENCE &AH) FROM 19.12.2022 TO 23.12.2022