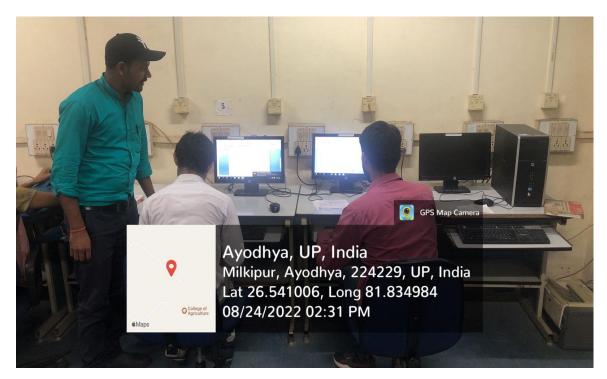

#### ASSISTANCE TO DIVYANG STUDENTS IN THE COMPUTER LAB

- 1. Abhishek Kumar, Id.No. A-11730/20, B.Sc. (Ag.) 3<sup>rd</sup> year (2020-21 batch)
- 2. Saransh Pandey, Id.No. A-11983/21, B.Sc. (Ag.) 2<sup>nd</sup> year (2021-22 batch)