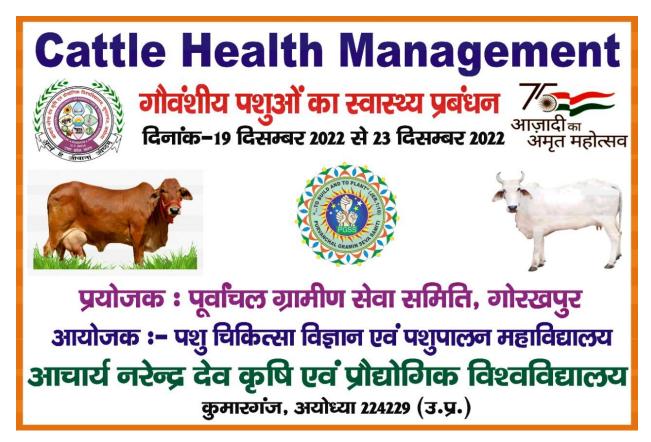

TRAINING OF DIVYANGJANS ON CATTLE HEALTH MANAGEMENT AT CONSTITUENT UNIT (COLLEGE OF VETERINARY SCIENCE) FROM 19 DEC, 2022 TO 23 DEC, 2022