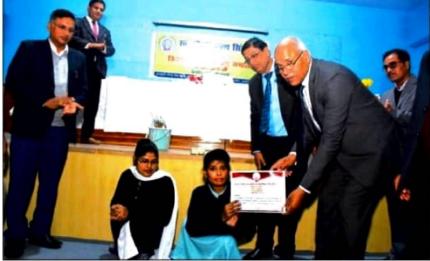

#### CERTIFICATES DISTRIBUTED TO DIVYANGJANS AT THE END OF THE TRAINING PROGRAMME ON CATTLE HEALTH MANAGEMENT IN THE CONSTITUENT UNIT (COLLEGE OF VETERINARY SCIENCE & ANIMAL HUSBANDRY) ON 23 DEC, 2022