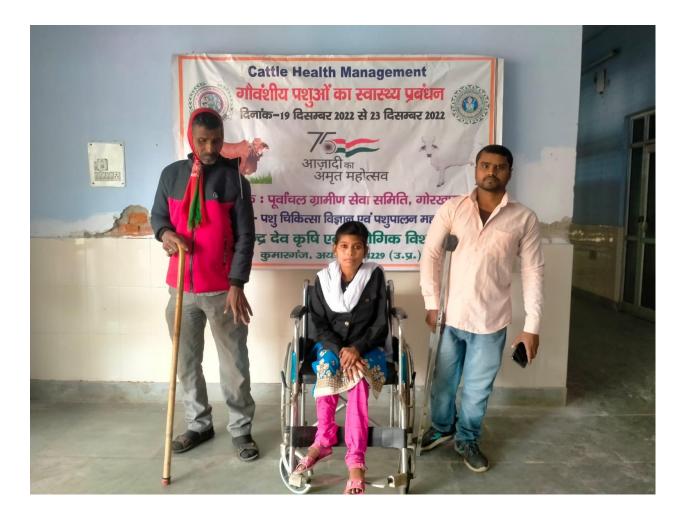

## WHEECHAIR FACILITY FOR DIVYYANGJAN GIRL PARTICIPATED IN A TRAINING PROGRAMME ON CATTLE HEALTH MANAGEMENT AT CONSTITUENT UNIT (COLLEGE OF VETERINARY SCIENCE &AH) FROM 19.12.2022 TO 23.12.2022

## WHEECHAIR FACILITY FOR DIVYYANGJANS PARTICIPATED IN A TRAINING PROGRAMME ON CATTLE HEALTH MANAGEMENT AT CONSTITUENT UNIT (COLLEGE OF VETERINARY SCIENCE &AH) FROM 19.12.2022 TO 23.12.2022